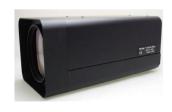

| Brown       | + (-)    | Close (Open) |  |
| IKIS      | Yellow      | - (+)    |              |  |
| FOCUS     | Black       | + (-)    | Inf. (Near)  |  |
| 10003     | Red         | - (+)    |              |  |
| ZOOM      | Green       | + (-)    | Wide (Tele)  |  |
| 200111    | White       | - (+)    |              |  |

#### • POTENTIO METER-PRESET(TM55Z1038NPN only)

| CABLE COLOR | CONNECTION       | POTENTION RESISTANCE |
|-------------|------------------|----------------------|
| Orange      | Pot. Supply      |                      |
| Blue        | Focus Pot. Wiper | Focus : 5KΩ (±5%) 1W |
| Purple      | Pot. Return      | Zoom: 5KΩ (±5%) 1W   |
| Gray        | Zoom Pot. Wiper  |                      |

Detail of preset cable wiring for focus / zoom



#### **APPEARANCE**