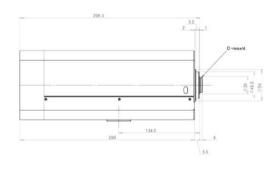

## **SPECIFICATIONS**

| MODEL NUMBER                |            | TM55Z1038N / TM55Z1038NPN           |  |  |
|-----------------------------|------------|-------------------------------------|--|--|
| IMAGE FORMAT                |            | 1/2inch                             |  |  |
| MOUNT                       |            | С                                   |  |  |
| FOCAL LENGTH                |            | 10-550mm                            |  |  |
| MAXIMUM APERTURE            |            | F1 : 3.8                            |  |  |
| APERTURE RANGE              |            | F1:3.8-Close                        |  |  |
| M.O.D.                      |            | 5.0m                                |  |  |
| ANGLE OF VIEW<br>( ) = 1/3" | DIAGONAL   | W42.66° - T0.86° (W32.63° - T0.64°) |  |  |
|                             | HORIZONTAL | W34.57° - T0.69° (W26.33° - T0.52°) |  |  |
|                             | VERTICAL   | W26.33° - T0.52° (W19.83° - T0.39°) |  |  |
| FILTER SIZE                 |            | M95.0mm P=1.0                       |  |  |
| BACK FOCAL LENGTH           |            | 47.37mm                             |  |  |
| DIMENSIONS                  |            | W132.0 × H120.5 × L298.5mm          |  |  |
| WEIGHT                      |            | 4.07kg                              |  |  |
| OPERATING TEMPERATURE       |            | -10°C ~ +50°C                       |  |  |
| OPERATING HUMIDITY          |            | RH90% at 40°C                       |  |  |

#### **APPEARANCE**