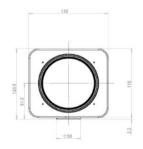

## **SPECIFICATIONS**

| MODEL NUMBER                |            | TM55Z1038N / TM55Z1038NPN           |  |  |
|-----------------------------|------------|-------------------------------------|--|--|
| IMAGE FORMAT                |            | 1/2inch                             |  |  |
| MOUNT                       |            | С                                   |  |  |
| FOCAL LENGTH                |            | 10-550mm                            |  |  |
| MAXIMUM APERTURE            |            | F1 : 3.8                            |  |  |
| APERTURE RANGE              |            | F1:3.8-Close                        |  |  |
| M.O.D.                      |            | 5.0m                                |  |  |
| ANGLE OF VIEW<br>( ) = 1/3" | DIAGONAL   | W42.66° - T0.86° (W32.63° - T0.64°) |  |  |
|                             | HORIZONTAL | W34.57° - T0.69° (W26.33° - T0.52°) |  |  |
|                             | VERTICAL   | W26.33° - T0.52° (W19.83° - T0.39°) |  |  |
| FILTER SIZE                 |            | M95.0mm P=1.0                       |  |  |
| BACK FOCAL LENGTH           |            | 47.37mm                             |  |  |
| DIMENSIONS                  |            | W132.0 × H120.5 × L298.5mm          |  |  |
| WEIGHT                      |            | 4.07kg                              |  |  |
| OPERATING TEMPERATURE       |            | -10°C ~ +50°C                       |  |  |
| OPERATING HUMIDITY          |            | RH90% at 40°C                       |  |  |

#### **APPEARANCE**