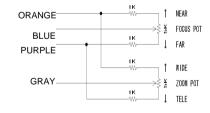

#### • POTENTIO METER-PRESET(TM55Z1038NPN only)

| CABLE COLOR | CONNECTION       | POTENTION RESISTANCE |
|-------------|------------------|----------------------|
| Orange      | Pot. Supply      |                      |
| Blue        | Focus Pot. Wiper | Focus : 5KΩ (±5%) 1W |
| Purple      | Pot. Return      | Zoom: 5KΩ (±5%) 1W   |
| Gray        | Zoom Pot. Wiper  |                      |

Detail of preset cable wiring for focus / zoom